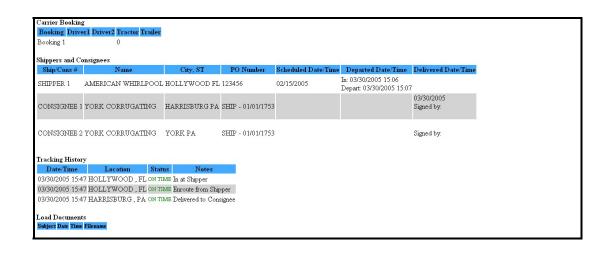

On-Line Load Tracking information can be posted to the Internet directly from Visual LOADPlus for your customers viewing convenience. There are several viewing options such as Current Loads, Completed Loads, Scheduled Pick Ups, etc. Along with load tracking detailed information, the invoice image, selected load documents and all receipts are also available for their viewing.

Along with load tracking detail, your customers can also view their invoice image, selected load documents such as POD's and any adjustments or payment information that has been made against the receivable.